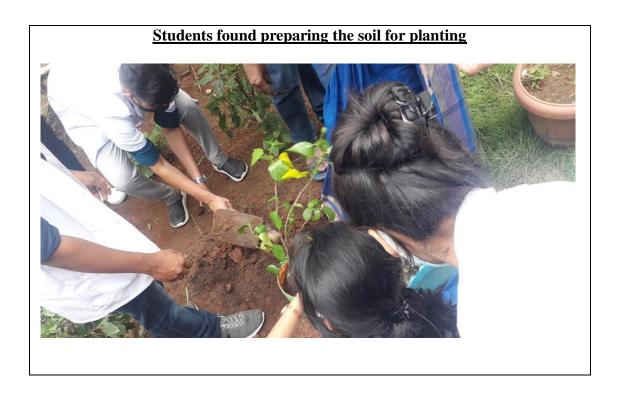

- Master Classroom session emphasizing on incorporating the skills that connects the campus and the Corporate.
- On campus and off campus recruitment drives.
- Outbound programmes to improve the personality and leadership quality.
- Master Class Sessions for UG & PG students on various topics to enhance their soft skills.
- Placements in Leading Companies
- Around 30 of our II UG and PG Computer Science students were selected for a fellowship in INNOG 5 and attended a workshop on DNS and Routing Security. They have been assigned Mentors from the Industry for the Career Guidance for the year 2022-23.
- ➤ 25 Girl students both from UG and PG Computer Science were selected to attend a Skill Development Programme on Digital Marketing sponsored by United Nations Organization and International Telecommunication Union.
- ➤ Students of II BCA conducted Computer Awareness Programme for the Thiyagi.N.G.Ramaswamy Memorial Higher Secondary School on 30.03.2022.
- NCAT exams were conducted on 29<sup>th</sup> and 30<sup>th</sup> April 2022. Around 130 students participated. 9 students were selected for round 2. Ms.Varsha of I MCA has been ranked SECOND under Category 4 at the National Level and won Rs. 15000/-.
- ➤ Geo Green Computing club celebrated the World Environmental Day 2022 by Planting Saplings in our GRD Campus along with I MCA students on 07.06.2022.
- All the Students were asked to register for the Swayam courses and utilize online learning effectively.
- ➤ The 7<sup>th</sup> Chennai International Short Film Festival was conducted on 29<sup>th &</sup> 30<sup>th</sup> April 2022, with the Chief Guest Sri. Balaji Tharaneetharan Film Director, Screenwriter. 75 movies of different genres from various countries were screened at Sankardas Swamigal Preview Theatre, Dr.GRD College of Science (Autonomous) and out of which most of them were Indian and European movies.
- The WIDE SPECTRUM RESEARCH JOURNAL (ISSN 2250-2815)
  completed the publication of Vol.11 Issue 02, during September, 2022.