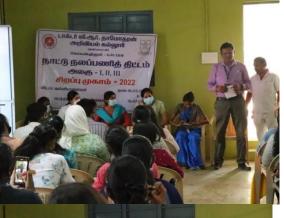

#### Landmarks and Highlights of 2021- 2022:-

- The Dr.G.R.DAMODARAN COLLEGE OF SCIENCE (Autonomous) continued to enjoy the Autonomous status for the Seventeenth year in succession. It is Autonomous, affiliated to the Bharathiar University, Coimbatore and is recognized by the UGC. The MBA (Full Time) and the MCA courses are both approved by the AICTE.
- ➤ International Internship opportunities to MBA students to enrich their knowledge, cultural exchange and social responsiveness.
- Online certified courses on IBM Business Analytics and Career Strokes.

- Master Classroom session emphasizing on incorporating the skills that connects the campus and the Corporate.
- On campus and off campus recruitment drives.
- Outbound programmes to improve the personality and leadership quality.
- Master Class Sessions for UG & PG students on various topics to enhance their soft skills.
- Placements in Leading Companies
- Around 30 of our II UG and PG Computer Science students were selected for a fellowship in INNOG 5 and attended a workshop on DNS and Routing Security. They have been assigned Mentors from the Industry for the Career Guidance for the year 2022-23.
- ➤ 25 Girl students both from UG and PG Computer Science were selected to attend a Skill Development Programme on Digital Marketing sponsored by United Nations Organization and International Telecommunication Union.
- ➤ Students of II BCA conducted Computer Awareness Programme for the Thiyagi.N.G.Ramaswamy Memorial Higher Secondary School on 30.03.2022.
- NCAT exams were conducted on 29<sup>th</sup> and 30<sup>th</sup> April 2022. Around 130 students participated. 9 students were selected for round 2. Ms.Varsha of I MCA has been ranked SECOND under Category 4 at the National Level and won Rs. 15000/-.
- ➤ Geo Green Computing club celebrated the World Environmental Day 2022 by Planting Saplings in our GRD Campus along with I MCA students on 07.06.2022.
- All the Students were asked to register for the Swayam courses and utilize online learning effectively.
- ➤ The 7<sup>th</sup> Chennai International Short Film Festival was conducted on 29<sup>th &</sup> 30<sup>th</sup> April 2022, with the Chief Guest Sri. Balaji Tharaneetharan Film Director, Screenwriter. 75 movies of different genres from various countries were screened at Sankardas Swamigal Preview Theatre, Dr.GRD College of Science (Autonomous) and out of which most of them were Indian and European movies.
- The WIDE SPECTRUM RESEARCH JOURNAL (ISSN 2250-2815)
  completed the publication of Vol.11 Issue 02, during September, 2022.