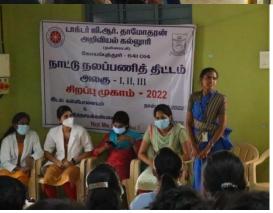

#### Landmarks and Highlights of 2021- 2022:-

- The Dr.G.R.DAMODARAN COLLEGE OF SCIENCE (Autonomous) continued to enjoy the Autonomous status for the Seventeenth year in succession. It is Autonomous, affiliated to the Bharathiar University, Coimbatore and is recognized by the UGC. The MBA (Full Time) and the MCA courses are both approved by the AICTE.
- ➤ International Internship opportunities to MBA students to enrich their knowledge, cultural exchange and social responsiveness.
- Online certified courses on IBM Business Analytics and Career Strokes.

- Master Classroom session emphasizing on incorporating the skills that connects the campus and the Corporate.
- On campus and off campus recruitment drives.
- Outbound programmes to improve the personality and leadership quality.
- Master Class Sessions for UG & PG students on various topics to enhance their soft skills.
- Placements in Leading Companies
- Around 30 of our II UG and PG Computer Science students were selected for a fellowship in INNOG 5 and attended a workshop on DNS and Routing Security. They have been assigned Mentors from the Industry for the Career Guidance for the year 2022-23.
- ➤ 25 Girl students both from UG and PG Computer Science were selected to attend a Skill Development Programme on Digital Marketing sponsored by United Nations Organization and International Telecommunication Union.
- ➤ Students of II BCA conducted Computer Awareness Programme for the Thiyagi.N.G.Ramaswamy Memorial Higher Secondary School on 30.03.2022.
- NCAT exams were conducted on 29<sup>th</sup> and 30<sup>th</sup> April 2022. Around 130 students participated. 9 students were selected for round 2. Ms.Varsha of I MCA has been ranked SECOND under Category 4 at the National Level and won Rs. 15000/-.
- ➤ Geo Green Computing club celebrated the World Environmental Day 2022 by Planting Saplings in our GRD Campus along with I MCA students on 07.06.2022.
- All the Students were asked to register for the Swayam courses and utilize online learning effectively.
- ➤ The 7<sup>th</sup> Chennai International Short Film Festival was conducted on 29<sup>th &</sup> 30<sup>th</sup> April 2022, with the Chief Guest Sri. Balaji Tharaneetharan Film Director, Screenwriter. 75 movies of different genres from various countries were screened at Sankardas Swamigal Preview Theatre, Dr.GRD College of Science (Autonomous) and out of which most of them were Indian and European movies.
- The WIDE SPECTRUM RESEARCH JOURNAL (ISSN 2250-2815)
  completed the publication of Vol.11 Issue 02, during September, 2022.