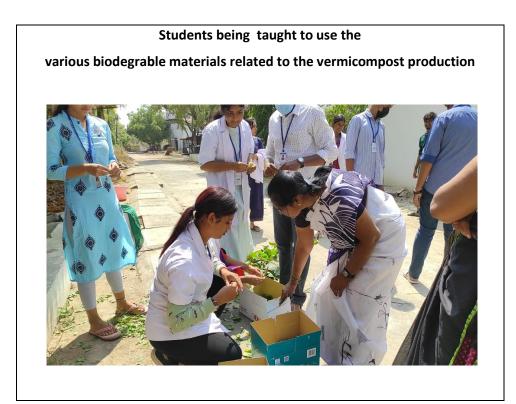

egetable waste materials will be collected from the Hostel kitchen. Cow dung is also purchased from local farmers. The kitchen waste and other degradable waste material and cow dung will be mixed in the ratio of 8:1 and placed in the vermicompost pit. This feed mixture will be allowed to decompose for at least 2-3 weeks. During this time, the mass heats up, and if earthworms are inoculated during this period, they will perish. Worms should be inoculated after this period.







Procurement of Earthworms from Selvam organics, Udumalpet, Tirupur district.







After the inoculation of the earthworms, the vermicompost pit is being covered for the multiplication of the earthworms











Students being taught to use various biodegrable materials related to the vermicompost production





# Dr.G. R. DAMODARAN COLLEGE OF SCIENCE

(Autonomous)

Coimbatore – 641 014

### MIST CHAMBER – A PLANT PROPAGATION UNIT



The **Mist Chamber** was established in the year 2006 by the Department of Biotechnology, Dr.G.R.Damodaran College of Science (Autonomous). During 2018 it was renovated with the objectives to enable the Students to develop their skills related to the Green House Executive employment, Entrepreneurship and Professional careers in the fields of the service sectors such as High-Tech Farming and Marketing. The Mist Chamber process helps to enhance the Students with multifaceted skills and to nurture intertwining competence in the field of agriculture. This will make Students acquire the skills of Green House Farming and Entrepreneurship.

Nursery plants propagated by cut