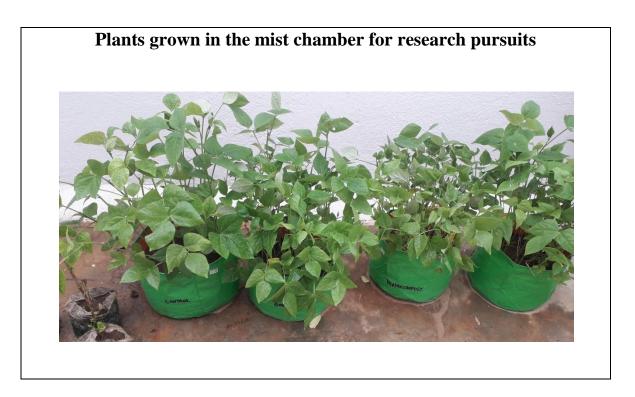

horticultural crops
- > As a part of the Curriculum, the Career oriented Programme (COP Agro-Industrial Practices) Plant propagation Practices, lab practicals are also conducted related to the Biotechnology Students.
- > The Biotechnology Students had initiated many Research project activities in the field of plant propagation practices.
- Medicinal plants are grown through the Hydroponics methods.
- Economical cultivation thro' optimum utilization of space can be achieved.

#### Advantages of the mist chamber

- This method results in the faster rooting of the cuttings. •
- Create optimum Microclimate for better root initiation and development.
- A Higher success rate was found in propagation of hard wood cuttings.



Varieties of Plants being nurtured for the Propagation practices