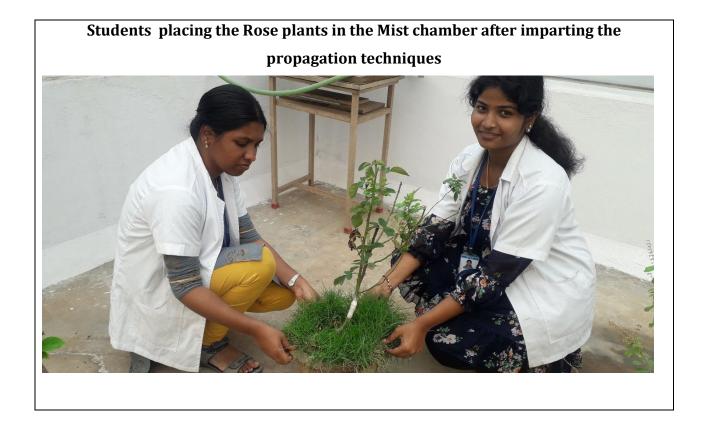

orticultural crops
- > As a part of the Curriculum, the Career oriented Programme (COP Agro-Industrial Practices) Plant propagation Practices, lab practicals are also conducted related to the Biotechnology Students.
- > The Biotechnology Students had initiated many Research project activities in the field of plant propagation practices.
- Medicinal plants are grown through the Hydroponics methods.
- Economical cultivation thro' optimum utilization of space can be achieved.

#### Advantages of the mist chamber

- This method results in the faster rooting of the cuttings. •
- Create optimum Microclimate for better root initiation and development.
- A Higher success rate was found in propagation of hard wood cuttings.



Varieties of Plants being nurtured for the Propagation practices