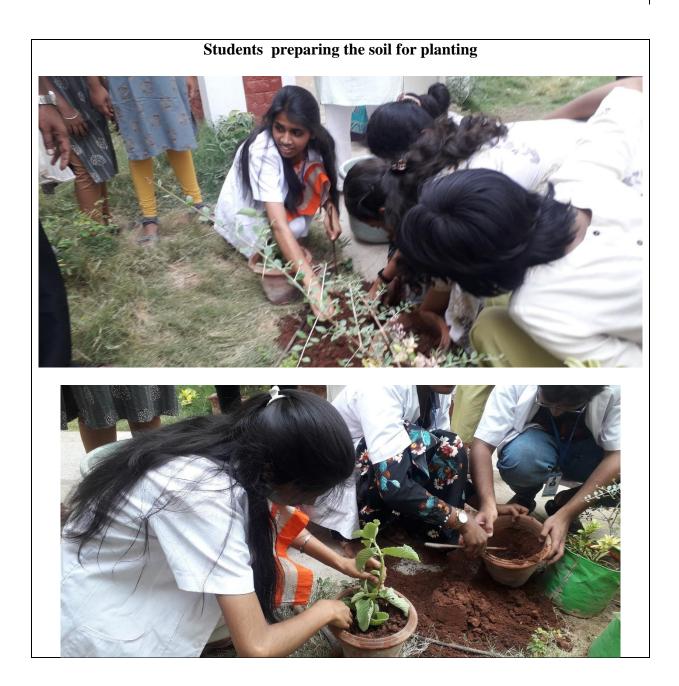

or horticultural crops
- > As a part of the Curriculum, the Career oriented Programme (COP Agro-Industrial Practices) Plant propagation Practices, lab practicals are also conducted related to the Biotechnology Students.
- > The Biotechnology Students had initiated many Research project activities in the field of plant propagation practices.
- Medicinal plants are grown through the Hydroponics methods.
- Economical cultivation thro' optimum utilization of space can be achieved.

#### Advantages of the mist chamber

- This method results in the faster rooting of the cuttings. •
- Create optimum Microclimate for better root initiation and development.
- A Higher success rate was found in propagation of hard wood cuttings.



Varieties of Plants being nurtured for the Propagation practices