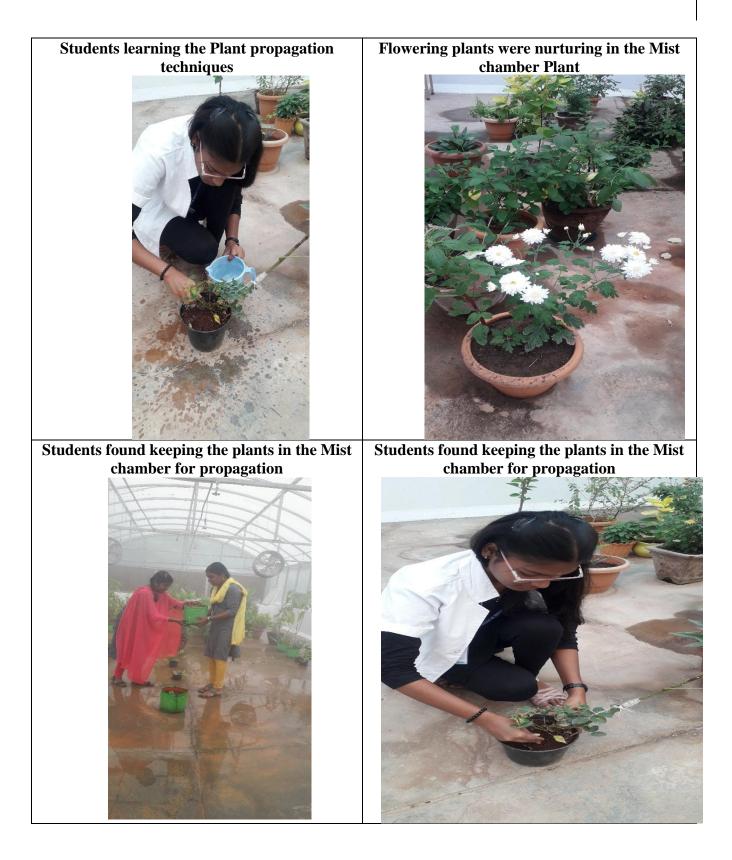

for horticultural crops
- > As a part of the Curriculum, the Career oriented Programme (COP Agro-Industrial Practices) Plant propagation Practices, lab practicals are also conducted related to the Biotechnology Students.
- > The Biotechnology Students had initiated many Research project activities in the field of plant propagation practices.
- Medicinal plants are grown through the Hydroponics methods.
- Economical cultivation thro' optimum utilization of space can be achieved.

#### Advantages of the mist chamber

- This method results in the faster rooting of the cuttings. •
- Create optimum Microclimate for better root initiation and development.
- A Higher success rate was found in propagation of hard wood cuttings.



Varieties of Plants being nurtured for the Propagation practices